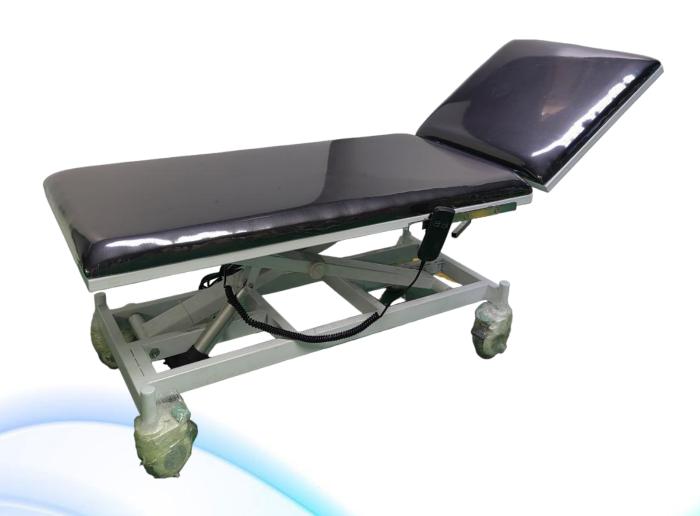

## **Examination Bed**

| DESCRIPTION               | Clinic patient examination bed is a specialized piece of furniture used in healthcare settings, such as clinics, doctor's offices, and hospitals, for patients to lie down on during medical examinations, procedures, and treatments. |
|---------------------------|----------------------------------------------------------------------------------------------------------------------------------------------------------------------------------------------------------------------------------------|
| FEATURES                  | <ul> <li>Portable Examination Bed</li> <li>Electric elevation / Manual back section</li> <li>4 pieces castors with brake</li> <li>6cm thickness mattress</li> </ul>                                                                    |
| STANDARD<br>SPECIFICATION | Dimension:         1950x650mm           Elevation:         550-850mm           Back section:         +45°/-30°                                                                                                                         |

- Bed

MattressHand remote